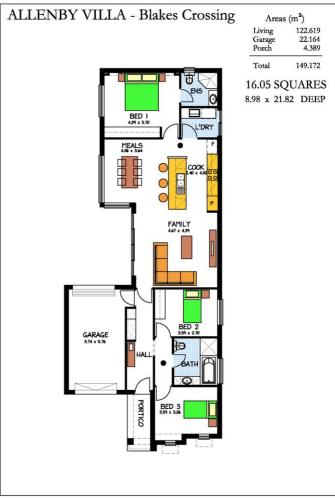

## This package includes:

- Total site area is 275sqm with 10m frontage
- Allenby Villa Design to Rossdale's Sovereign Specification (total house area:149.2sqm)
- Smart design Including 3 bedrooms and 2 living areas
- 2.7m ceiling height to both floors
- Front loader garage and internal access
- WIR & Ensuite to master bedroom
- Instantaneous Hot Water System
- Optical cable network ready
- Westinghouse kitchen wares
- Standard footings allowance
- Fixed Price Quotation Including engineers footing report before signing contract
- 25 Year Structural Warranty
- Easy finance
- Show home is available for inspection
- Other designs available