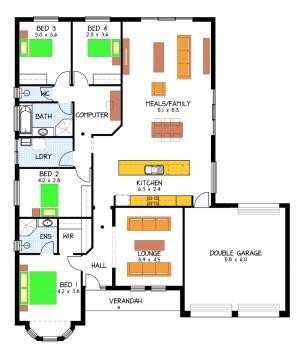

## This package includes:

House and Land opportunity available to build your Dream home with Rossdale Homes.

- ▶ 4 bedroom family home with double panel lift garage door, including remote doors & internal access into home
- Render to front windows and garage including base band and external quoins
- Alfresco to rear
- > 2700mm high ceilings
- Colorbond roof
- Robes to bedrooms 2, 3 & 4
- ▶ Gloss kitchen
- Stainless steel kitchen appliances
- Mixer tapware throughout
- Ducted reverse cycleAir-conditioning

- ▶ Floor coverings throughout
- Instantaneous gas HWS
- R4.0 ceiling insulation & R2.0 external wall insulation
- Termi mesh termite barrier to perimeter
- Medium bushfire requirements
- ▶ Septic to CED
- Rainwater tank (3000ltr / CFS requirements)
- Storm water disposal
- Concrete to perimeter paths and driveway
- Footings allowance with all excess soil removed (subject to final engineering report)