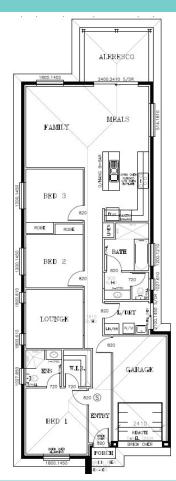

## House and Land opportunity available to build your Dream home with Rossdale Homes.

- ▶ 3 bedroom home with single garage, with 2 separate living areas and remote panel lift door
- Alfresco to rear
- Façade as per elevation including render
- > 2700mm high ceilings
- Colorbond roof, including whirlybird
- Robes to bedrooms 2 & 3
- Stainless steel kitchen appli-
- ances and overhead cupboards
- Mixer tapware throughout
- Split system air-conditioning

- Floor Coverings to bedrooms and living areas
- Instantaneous gas HWS
- TV Antenna
- ▶ 1140lt rain water tank
- Termi-mesh treatment to perimeter
- Concrete driveway and paths
- Tiling to porch
- R4.0 ceiling insulation & R2.0
- external wall insulation
- NBN package
- Footings allowance with all excess soil removed (subject to
- final engineering report)