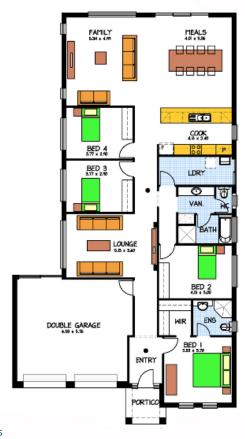

## This package includes:

House and Land opportunity available to build your Dream home with Rossdale Homes.

- ▶ 4 bedroom home with double panel lift garage door, including remote doors & internal access into home
- Render to front façade with feature brick portico
- > 2700mm high ceilings
- Colorbond roof
- Robes to bedrooms 2, 3 & 4
- Gloss kitchen
- Stainless steel kitchen appliances
- Mixer tapware throughout
- Split system Air-conditioning
- ▶ Floor coverings throughout
- Instantaneous gas HWS
- TV Antenna

- R4.0 ceiling insulation & R2.0 external wall insulation
- Termi mesh termite barrier to perimeter
- ▶ Septic to CED
- Medium bushfire requirements
- Rainwater tank (3000ltr / CFS requirements)
- Storm water disposal
- Concrete to perimeter paths and driveway
- Footings allowance with all excess soil removed (subject to final engineering report)