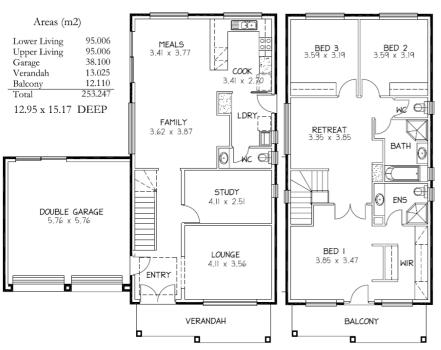

## This package includes:

- Three bedrooms plus study
- Formal Lounge and separate retreat
- Ensuite and walk in robe to Bed 1
- Soft Close joinery throughout
- Westinghouse appliances
- Floor coverings throughout
- · Glass balustrade to balcony
- Façade as per image
- Stormwater connection
- · Paving to perimeter and driveway
- Generous footings allowance
- 350sq meter of land