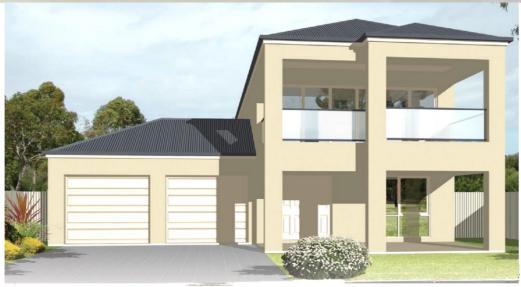

## This package includes:

- Three bedrooms plus study
- Formal Lounge and separate retreat
- Ensuite and walk in robe to Bed 1
- Soft Close joinery throughout
- Westinghouse appliances
- Floor coverings throughout
- · Glass balustrade to balcony
- Façade as per image
- Stormwater connection
- · Paving to perimeter and driveway
- Generous footings allowance
- 350sq meter of land