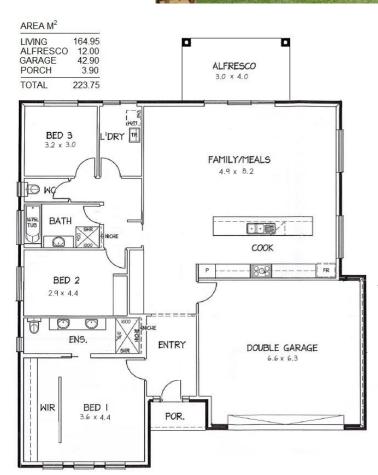

## House & Land Package

**CUSTOM DESIGN** Lot 10, 26 Rose Lane, Mile End This package includes:

- Large three bedroom home
- 2700 ceilings throughout
- Rear alfresco
- Ensuite and walk in robe to Bed 1
- Soft Close joinery throughout
- Westinghouse appliances
- Wall niche to showers
- Panel Lift garage door
- Floor coverings throughout
- Stormwater connection
- Paving to perimeter and driveway
- Generous footings allowance
- 350sq meter of land