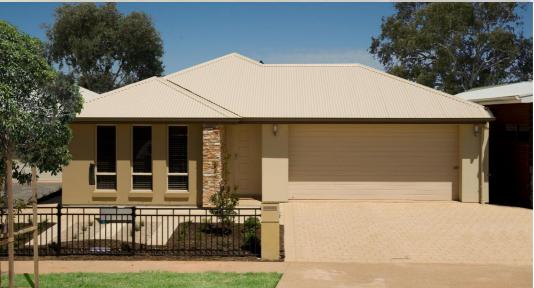

## House & Land Package

**CUSTOM DESIGN** Lot 10, 26 Rose Lane, Mile End This package includes:

- Large three bedroom home
- 2700 ceilings throughout
- Rear alfresco
- Ensuite and walk in robe to Bed 1
- Soft Close joinery throughout
- Westinghouse appliances
- Wall niche to showers
- Panel Lift garage door
- Floor coverings throughout
- Stormwater connection
- Paving to perimeter and driveway
- Generous footings allowance
- 350sq meter of land