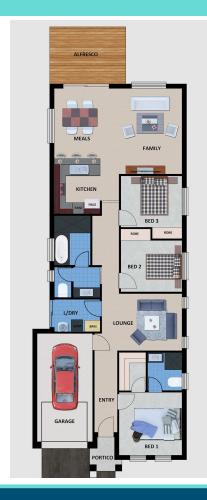

## This package includes:

House and Land opportunity available to build your Dream home with Rossdale Homes.

- ▶ 3 bedroom home with single garage, with 2 separate living areas and remote panel lift door
- ▶ Tiled alfresco to rear
- Façade as per elevation including render
- > 2700mm high ceilings
- Colorbond roof
- Robes to bedrooms 2 & 3
- Stainless steel kitchen appliances and overhead cupboards
- Mixer tapware throughout
- Ducted reverse cycle air-conditioning
- ▶ Floor Coverings to bedrooms

and living areas

- Instantaneous gas HWS
- R4.0 ceiling insulation & R2.0 external wall insulation
- TV antenna
- NBN package
- ▶ Rainwater tank
- Paths and driveway including termi-mesh barrier treatment
- Stormwater disposal
- Footings allowance with all excess soil removed (subject to final engineering report)