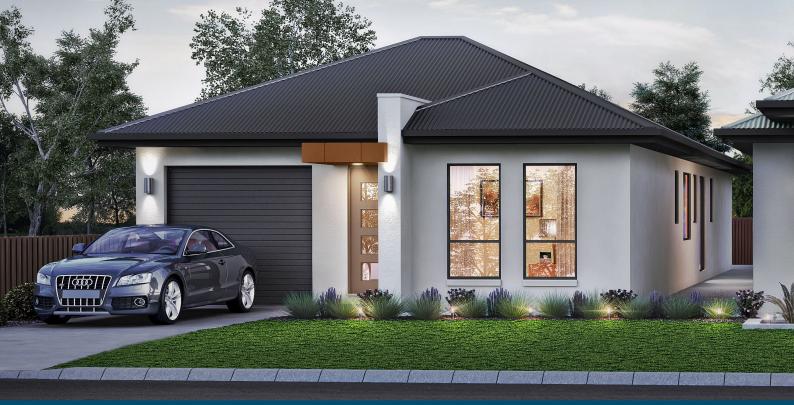

## This package includes:

House and Land opportunity available to build your Dream home with Rossdale Homes.

- ▶ 3 bedroom home with single garage, with 2 separate living areas and remote panel lift door
- ▶ Tiled alfresco to rear
- Façade as per elevation including render
- > 2700mm high ceilings
- Colorbond roof
- Robes to bedrooms 2 & 3
- Stainless steel kitchen appliances and overhead cupboards
- Mixer tapware throughout
- Ducted reverse cycle air-conditioning
- ▶ Floor Coverings to bedrooms

Land Size: 350m2

Frontage 9.45m x Depth 37m

Disclaimer: All care has been taken in the preparation of this material. No responsibility is taken for any errors or omissions. Details are subject to change without notification. Images for illustration purposes only. E&EO.