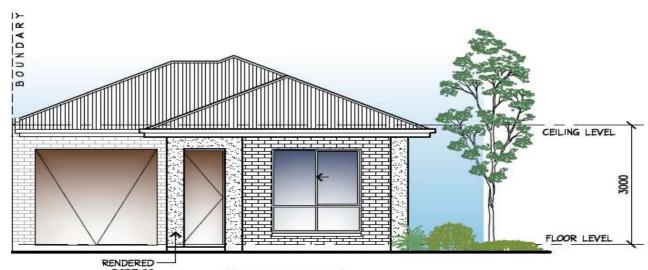

## This package includes:

•3 bedroom home with single garage, with 2 separate living areas and Alfresco to rear

- Rendered Portico to front elevation and panel lift door to garage with remote controls
- 2700mm high ceilings & Colorbond roof
- WIR to Bed 1, Robes to bedrooms 2 & 3
- Stainless steel kitchen appliances and overhead cupboards
- Mixer tapware throughout
- · Split system air-conditioning
- · Floor Coverings to bedrooms and living areas
- Instantaneous gas HWS
- R4.0 ceiling insulation & R2.0 external wall insulation
- NBN package & Storm water allowance
- · Footings allowance with all excess soil removed
- (subject to final engineering report)
- ·Call today for more options/details