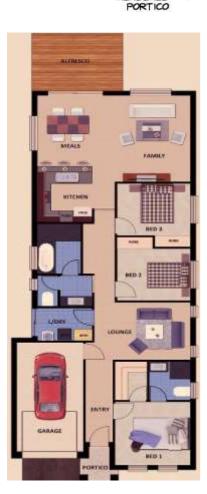

## This package includes:

•3 bedroom home with single garage, with 2 separate living areas and Alfresco to rear

- Rendered Portico to front elevation and panel lift door to garage with remote controls
- 2700mm high ceilings & Colorbond roof
- WIR to Bed 1, Robes to bedrooms 2 & 3
- Stainless steel kitchen appliances and overhead cupboards
- Mixer tapware throughout
- · Split system air-conditioning
- · Floor Coverings to bedrooms and living areas
- Instantaneous gas HWS
- R4.0 ceiling insulation & R2.0 external wall insulation
- NBN package & Storm water allowance
- · Footings allowance with all excess soil removed
- (subject to final engineering report)
- ·Call today for more options/details