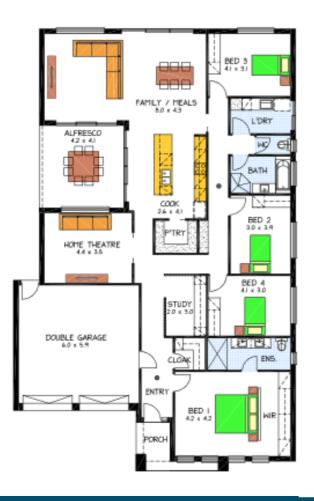

## THE MONTEREY

## Address Lot 153 Belanger Court Blakes Crossing

## This package includes:

- Rendered Front Façade with Austral METTALIX BRONZE bricks as Displayed.
- Priced in Rossdale's Sovereign Range(upgraded)
- Allowance for Footings
- Westinghouse stainless steel kitchen appliances
- WIR In Bed 1 and Robes In Bed 2, 3 & 4.
- Softclose drawers throughout
- Overheard cupboards In kitchen, pantry cabinetry, linen cupboards & Cloak roo.
- 2700 High Ceilings
- Rossdale Build Quality.
- Options available to change Floor plan and add Turnkey.