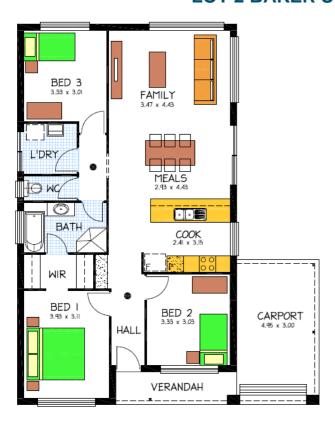

## House & Land Package

## **LOT 2 BAKER STREET LITTLEHAMPTON**

MICHAEL PENNEY

0422 96 96 72

## This package includes:

- 3 bedroom home with single garage door, including remote door.
- 2700 high ceilings
- Alfresco to side
- Cottage brick with rendered coins around windows
- Built in robes to bedroom 2 & 3
- Stainless Steel kitchen appliances including overhead cupboards
- Mixer tapware throughout
- R5.0 ceiling & R2.0 external wall insulation
- Wall split air conditioning
- Floor coverings throughout
- Septic to CED
- Medium bushfire requirements
- 3000lt Rainwater tank
- Stormwater disposal
- Concrete Paths
- Termimesh perimeter treatment
- Footings allowance with all excess soil removed (subject to final engineering report)