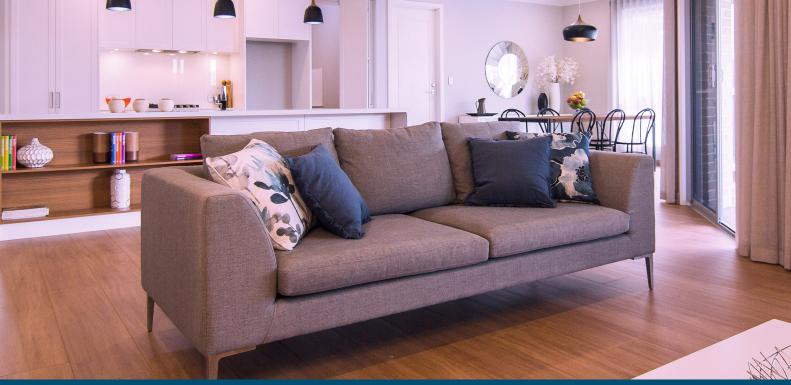

## Great opportunity for first home buyer or investor.

- ▶ 3 bedroom home with single carport with remote roller door
- Alfresco to rear
- Tiling to porch
- ▶ 2700mm high ceilings
- Colorbond roof
- Robes to bedrooms 2 & 3
- Stainless steel kitchen appliances and overhead cupboards
- Mixer tapware throughout

- Split system
- Floor Coverings to bedrooms and living areas
- Instantaneous gas HWS
- R4.0 ceiling insulation & R2.0 external wall insulation
- Footings allowance with all excess soil removed (subject to final engineering report)