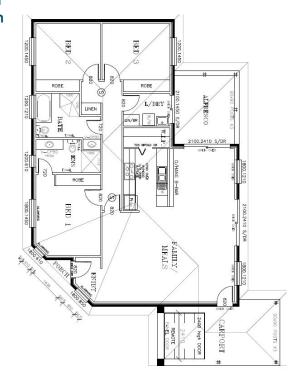

## This package includes:

Planning approval to build advertised plan on rear hammerhead block in the popular area of Oaklands Park. A stones throw from Marion Shopping Centre and the new Adelaide Aquatic Centre.

## Great opportunity for first home buyer or investor.

- ▶ 3 bedroom home with single carport with remote roller door
- Alfresco to rear
- Tiling to porch
- ▶ 2700mm high ceilings
- Colorbond roof
- Robes to bedrooms 2 & 3
- Stainless steel kitchen appliances and overhead cupboards
- Mixer tapware throughout