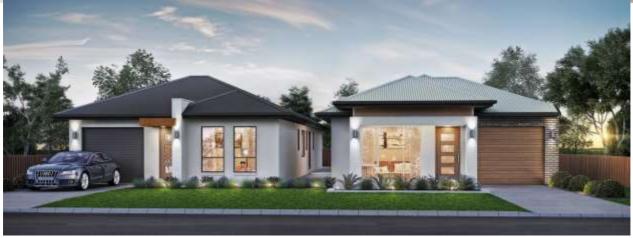

## This package includes:

- Upgraded front façade with partly rendered.
- Panel lift doors to garage with remote controllers
- WIR In bed 1, Sliding robes In Bed 2 & 3
- Linen & Pantry cupboards.
- Stainless steel Westinghouse appliances
- 2.7m high ceilings
- 25-degree roof pitch
- Land size 9.14 x 45.27 = 414m2 approx. with recently fenced
- Alternate concept plans and different front façade options available
- Allowance for above standard footings/site works
- Rossdale Homes quality assurance
- FIXED price contract
- Call today for more details