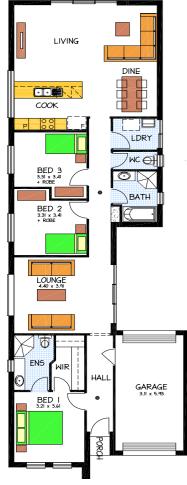

## This package includes:

- Upgraded front façade with partly rendered.
- Panel lift doors to garage with remote controllers
- WIR In bed 1, Sliding robes In Bed 2 & 3
- Linen & Pantry cupboards.
- Stainless steel Westinghouse appliances
- 2.7m high ceilings
- 25-degree roof pitch
- Land size 9.14 x 45.27 = 414m2 approx. with recently fenced
- Alternate concept plans and different front façade options available
- Allowance for above standard footings/site works
- Rossdale Homes quality assurance
- FIXED price contract
- Call today for more details