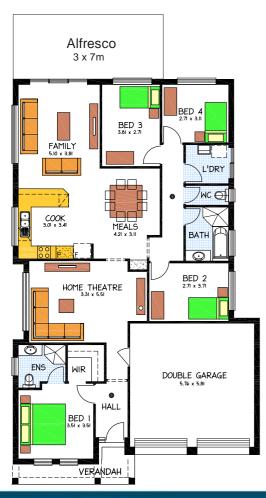

## This package includes:

- Rossdale Homes Sovereign specification(upgraded)
- As per picture fully rendered front facade with panel lift remote controlled doors to garage
- Healthy allowance for above standard footings/site works
- Total House footprint 211m2
- Reverse cycle Air con.
- Floor coverings throughout
- 4 Bedrooms with WIR to bed 1 & robes to rest
- 2.7m high ceilings
- 25 degree roof pitch
- Westinghouse stainless steel appliances
- Overhead cupboards in kitchen and soft close drawers throughout
- 100% Fixed Price contract
- More Turnkey options, Alternate floor plans and elevations available
- Call today for more options/details