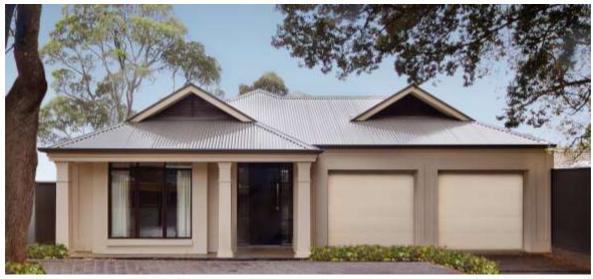

## This package includes:

- Rossdale Homes Sovereign specification(upgraded)
- As per picture fully rendered front facade with panel lift remote controlled doors to garage
- Healthy allowance for above standard footings/site works
- Total House footprint 211m2
- Reverse cycle Air con.
- Floor coverings throughout
- 4 Bedrooms with WIR to bed 1 & robes to rest
- 2.7m high ceilings
- 25 degree roof pitch
- Westinghouse stainless steel appliances
- Overhead cupboards in kitchen and soft close drawers throughout
- 100% Fixed Price contract
- More Turnkey options, Alternate floor plans and elevations available
- Call today for more options/details