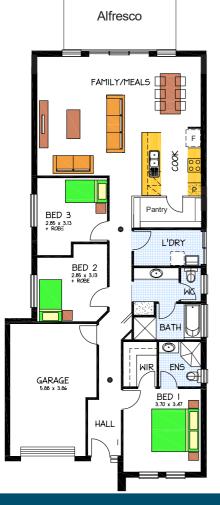

## This package includes:

- Rendered front façade as per Image.
- 2.7m high ceilings
- Generous allowance for above standard footings & Boundary built.
- 1 Car, 3 Bed, 2 Bath, Family/Meals and Alfresco
- WIR in bed 1 and Robes in Bed 2 & 3
- Walk In Pantry with open shelving overheads
- Westinghouse Stainless steel kitchen appliances
- Soft close joinery throughout
- Remote roller door to garage
- 25-Degree roof pitch
- Land Size: 300m2 10m wide x 30m deep.
- Options available to change the floor plan and front elevation.
- Turnkey options & Fixed price contract available
- Call today more details.