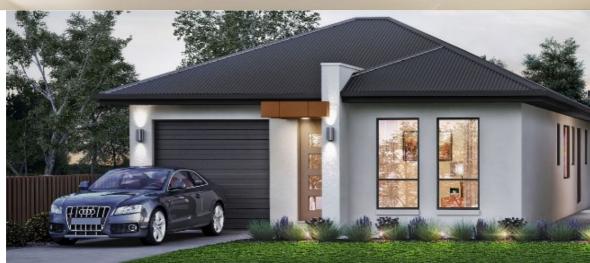

## This package includes:

- Rendered front façade as per Image.
- 2.7m high ceilings
- Generous allowance for above standard footings & Boundary built.
- 1 Car, 3 Bed, 2 Bath, Family/Meals and Alfresco
- WIR in bed 1 and Robes in Bed 2 & 3
- Walk In Pantry with open shelving overheads
- Westinghouse Stainless steel kitchen appliances
- Soft close joinery throughout
- Remote roller door to garage
- 25-Degree roof pitch
- Land Size: 300m2 10m wide x 30m deep.
- Options available to change the floor plan and front elevation.
- Turnkey options & Fixed price contract available
- Call today more details.