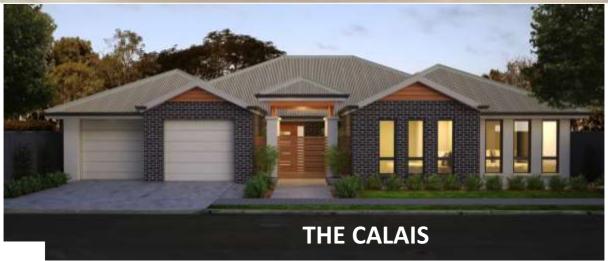

## This package includes:

- As displayed front façade with free standing porch, render & automatic panels doors to garage.
- Ducted reverse cycle Air con
- Floor coverings throughout
- Rossdale Homes Calais design built to Sovereign Specifications including Double Garage & Alfresco Area
- 5 well sized bedrooms along with IT/Study area
- Home Theatre room
- Master bedroom with Ensuite and Large WIR, Built in Robes to all other bedrooms
- Butlers pantry to Kitchen which overlooks the main open living area and Alfresco area
- · Home is fully insulated including internal walls
- Healthy Footings allowance with all excess soil removed from site
- More Turnkey options can be added
- Alternate floor plans and façades available
- 100% Absolute Fixed Price Contract for extra peace of mind
- Call today for more details