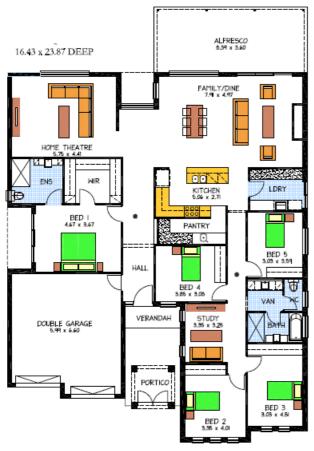

## This package includes:

- As displayed front façade with free standing porch, render & automatic panels doors to garage.
- Ducted reverse cycle Air con
- Floor coverings throughout
- Rossdale Homes Calais design built to Sovereign Specifications including Double Garage & Alfresco Area
- 5 well sized bedrooms along with IT/Study area
- Home Theatre room
- Master bedroom with Ensuite and Large WIR, Built in Robes to all other bedrooms
- Butlers pantry to Kitchen which overlooks the main open living area and Alfresco area
- · Home is fully insulated including internal walls
- Healthy Footings allowance with all excess soil removed from site
- More Turnkey options can be added
- Alternate floor plans and façades available
- 100% Absolute Fixed Price Contract for extra peace of mind
- Call today for more details