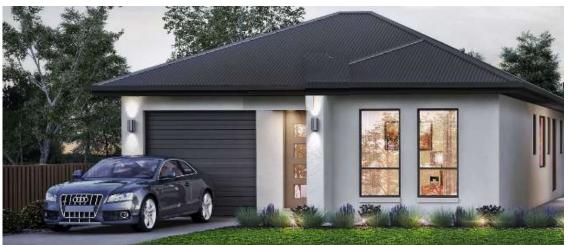

# House & Land Package

## This package includes:

- Turnkey package with: Reverse cycle A/C, Floor Coverings, Stormwater, Concrete driveway/paths and 1100lt rainwater tank.
- 2.7m high ceilings
- Generous allowance for above standard footings & service runs with NBN package.
- 1 Car, 3 Bed, 2 Bath, Family/Meals and Alfresco
- WIR in bed 1 and Robes in Bed 2 & 3
- Overhead, Laundry and Linen cupboards
- Westinghouse Stainless steel kitchen appliances
- Soft close joinery throughout
- Remote panel door to garage
- Additional Term Mesh Termite treatment to Perimeter and Waterproofing to slab from paving.
- 25-Degree roof pitch
- Plans may need small alterations SBCC.
- Call today more details.