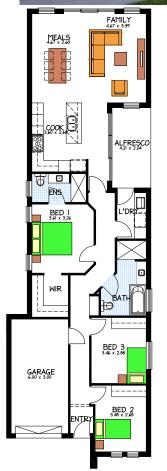

## This package includes:

- Turnkey package with: Reverse cycle A/C, Floor Coverings, Stormwater, Concrete driveway/paths and 1100lt rainwater tank.
- 2.7m high ceilings
- Generous allowance for above standard footings & service runs with NBN package.
- 1 Car, 3 Bed, 2 Bath, Family/Meals and Alfresco
- WIR in bed 1 and Robes in Bed 2 & 3
- Overhead, Laundry and Linen cupboards
- Westinghouse Stainless steel kitchen appliances
- Soft close joinery throughout
- Remote panel door to garage
- Additional Term Mesh Termite treatment to Perimeter and Waterproofing to slab from paving.
- 25-Degree roof pitch
- Plans may need small alterations SBCC.
- Call today more details.