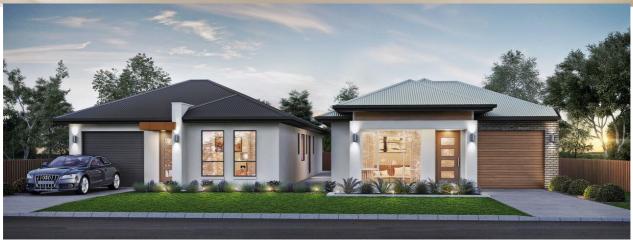

## **ASCOT TERRACE**

Address: Lot 701 & 702 of 27 Harcourt Avenue, Clovelly Park This package includes:

- Upgraded front façade with partly rendered.
- Panel lift doors to garage with remote controllers
- WIR In bed 1, Sliding robes In Bed 2 & 3
- Linen & Pantry cupboards.
- Stainless steel Westinghouse appliances
- 2.7m high ceilings
- 25-degree roof pitch
- Land size 8.99 x 45.72 = 411m2 approx
- Alternate concept plan available, which Is already from council with FIXED price
- Different front façades available
- Rossdale Homes quality assurance
- Call today for more details