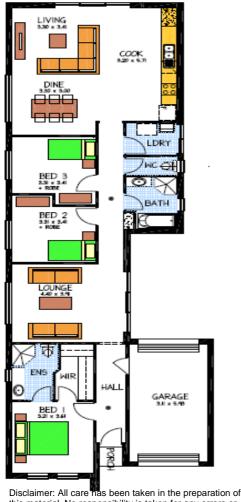

## **ASCOT TERRACE**

Address: Lot 701 & 702 of 27 Harcourt Avenue, Clovelly Park This package includes:

- Upgraded front façade with partly rendered.
- Panel lift doors to garage with remote controllers
- WIR In bed 1, Sliding robes In Bed 2 & 3
- Linen & Pantry cupboards.
- Stainless steel Westinghouse appliances
- 2.7m high ceilings
- 25-degree roof pitch
- Land size 8.99 x 45.72 = 411m2 approx
- Alternate concept plan available, which Is already from council with FIXED price
- Different front façades available
- Rossdale Homes quality assurance
- Call today for more details