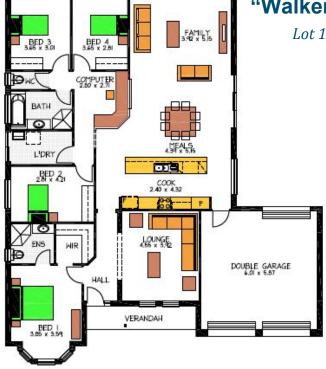

#### This package Includes:

- 4 spacious bedrooms
- Rossdale Homes Sovereign Specification.
- As displayed character front façade including render bands and bay window
- Formal lounge/home theatre and computer nook
- Master bedroom generous walk-In robe and ensuite
- Built-in sliding robes to Bed 2, 3, & 4
- Premium sanitary ware and bathroom accessories
- Stunning open plan living with 2.7m high ceiling
- Stainless steel oven/hot plates/rangehood
- Double garage with remote and roller doors
- Above standard generous footing allowance
- NBN package included
- Council zone requirements included