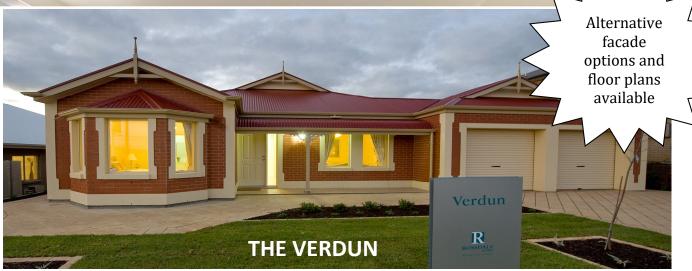

# "Walkers Lane" in trendy McLaren Vale

Lot 1 / 256 Main Road

#### This package Includes:

- 4 spacious bedrooms
- Rossdale Homes Sovereign Specification.
- As displayed character front façade including render bands and bay window
- Formal lounge/home theatre and computer nook
- Master bedroom generous walk-In robe and ensuite
- Built-in sliding robes to Bed 2, 3, & 4
- Premium sanitary ware and bathroom accessories
- Stunning open plan living with 2.7m high ceiling
- Stainless steel oven/hot plates/rangehood
- Double garage with remote and roller doors
- Above standard generous footing allowance
- NBN package included
- Council zone requirements included