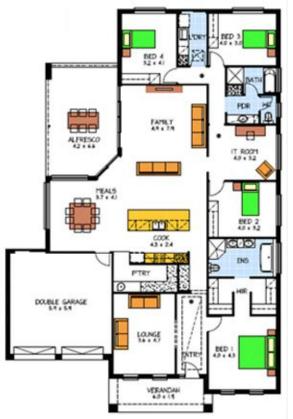

#### This package includes:

- 1169m2 of flat land
- •4 good sized bedrooms
- Rossdale Homes Rockleigh built to Sovereign Specifications
- Lounge, IT or Home Theatre room and Family rooms
- 2.7m ceilings throughout
- Bushfire requirements
- NBN ready and LPG gas bottle ready
- Healthy Footings allowance with all excess soil removed from site
- Automatic roller doors to Double Garage with internal access into home
- Quality Westinghouse appliances to kitchen with Retracta Rangehood set in overhead cupboards
- Instantaneous hot water system
- 25 Year structural warranty
- 100% fixed price contract with no hidden costs