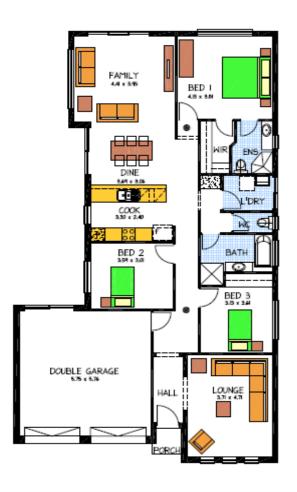

## This package includes:

- Large three bedroom home
- 2700 ceilings throughout
- Separate second lounge room
- Ensuite and walk in robe to Bed 1
- Soft Close joinery
- Westinghouse Appliances
- Floor coverings throughout
- Stormwater connection
- NBN Connection
- · Generous footings allowance
- Paving to driveway and perimeter path
- 500sq meter of land