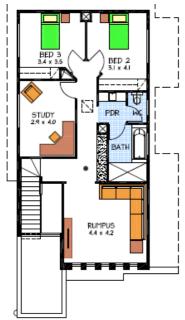

## Lot 117 Barham Ave, Morphettville This package includes:

- Large four bedroom home
- 2.5 bathrooms
- Second living room
- · Walk in pantry to kitchen
- Large alfresco under main roof
- Ensuite with walk in robe to Bed 1
- Soft close joinery throughout
- Timber Laminate and carpet floor coverings
- Automatic Panel Lift garage doors
- Stomwater connection
- Paving to driveway and perimeter path