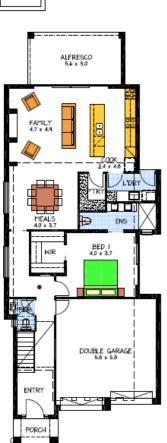

## Lot 117 Barham Ave, Morphettville This package includes:

- Large four bedroom home
- 2.5 bathrooms
- Second living room
- · Walk in pantry to kitchen
- Large alfresco under main roof
- Ensuite with walk in robe to Bed 1
- Soft close joinery throughout
- Timber Laminate and carpet floor coverings
- Automatic Panel Lift garage doors
- Stomwater connection
- Paving to driveway and perimeter path