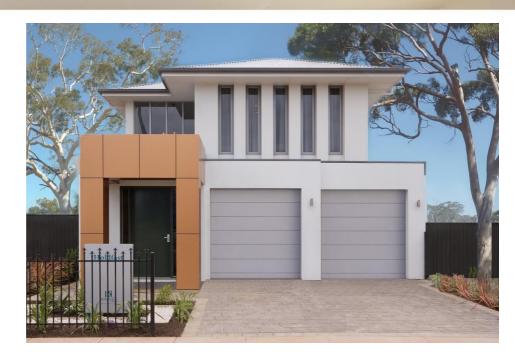

## THE HOLDFAST

## Lot 117 Barham Ave, Morphettville This package includes:

- Large four bedroom home
- 2.5 bathrooms
- Second living room
- · Walk in pantry to kitchen
- Large alfresco under main roof
- Ensuite with walk in robe to Bed 1
- Soft close joinery throughout
- Timber Laminate and carpet floor coverings
- Automatic Panel Lift garage doors
- Stomwater connection
- Paving to driveway and perimeter path