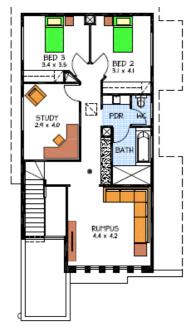

## Lot 90 Hendrie St, Morphettville This package includes:

- Large four bedroom home
- 2.5 bathrooms
- Second living room
- Walk in pantry to kitchen
- Large alfresco under main roofEnsuite with walk in robe to Bed 1
- Soft close joinery throughout
- Timber Laminate and carpet floor coverings
- Automatic Panel Lift garage doors
- Stomwater connection
- Paving to driveway and perimeter path