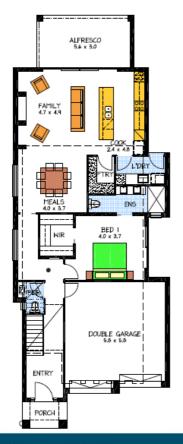

## Lot 90 Hendrie St, Morphettville This package includes:

- Large four bedroom home
- 2.5 bathrooms
- Second living room
- Walk in pantry to kitchen
- Large alfresco under main roofEnsuite with walk in robe to Bed 1
- Soft close joinery throughout
- Timber Laminate and carpet floor coverings
- Automatic Panel Lift garage doors
- Stomwater connection
- Paving to driveway and perimeter path