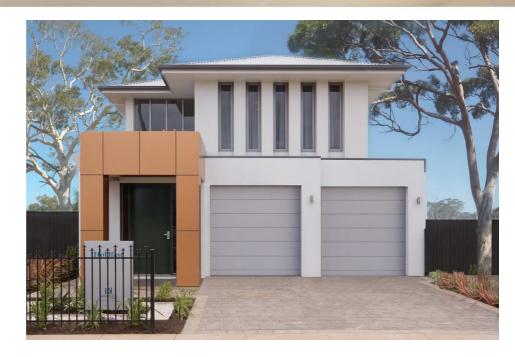

## THE HOLDFAST

## Lot 90 Hendrie St, Morphettville This package includes:

- Large four bedroom home
- 2.5 bathrooms
- Second living room
- Walk in pantry to kitchen
- Large alfresco under main roofEnsuite with walk in robe to Bed 1
- Soft close joinery throughout
- Timber Laminate and carpet floor coverings
- Automatic Panel Lift garage doors
- Stomwater connection
- Paving to driveway and perimeter path