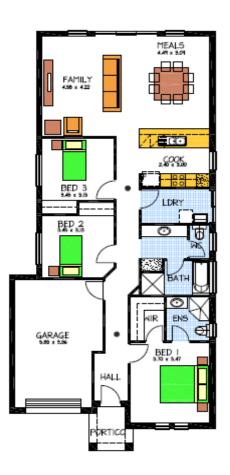

## **Clover Park Estate**

- •2.7m ceiling height
- Façade as shown
- Ducted & Zoned Reverse Cycle Air Conditioning
- Stainless Steel Westinghouse Appliances
- WIR to Master and BIR's to Bed 2 & 3
- Includes Medium Bushfire Compliance
- Reticulated LPG Inc BBQ Gas point
- NBN Infrastructure Included