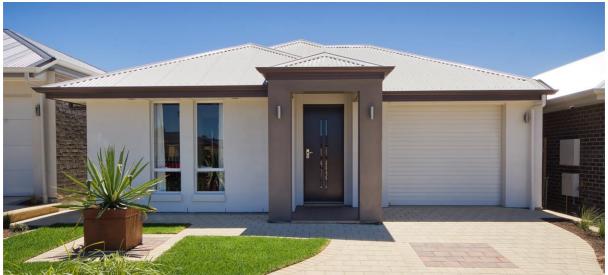

## THE MARDEN

## **Clover Park Estate**

- •2.7m ceiling height
- Façade as shown
- Ducted & Zoned Reverse Cycle Air Conditioning
- Stainless Steel Westinghouse Appliances
- WIR to Master and BIR's to Bed 2 & 3
- Includes Medium Bushfire Compliance
- Reticulated LPG Inc BBQ Gas point
- NBN Infrastructure Included