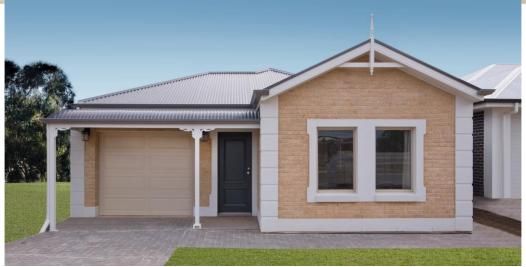

### THE ASHBOURNE

### **Amblemead MOUNT BARKER**

- Façade as Illustrated
- Enclosed garage with automatic panel door
- Large open plan living area
- 2.7m ceilings standard
- Quality Stainless Steel Westinghouse Appliances
- Reverse Cycle Ducted & Zoned Air Conditioning
- Carpet to Bedrooms
- Laminate Flooring to remainder of home
- Rheem 27 Instantaneous Gas Hot Water System
- Bushfire Area Compliance included
- Generous Footings Allowance and soil removal included
- Absolute Fixed Price before contract