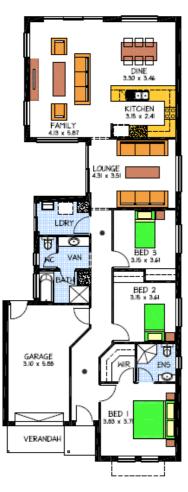

### **Amblemead MOUNT BARKER**

- Façade as Illustrated
- Enclosed garage with automatic panel door
- Large open plan living area
- 2.7m ceilings standard
- Quality Stainless Steel Westinghouse Appliances
- Reverse Cycle Ducted & Zoned Air Conditioning
- Carpet to Bedrooms
- Laminate Flooring to remainder of home
- Rheem 27 Instantaneous Gas Hot Water System
- Bushfire Area Compliance included
- Generous Footings Allowance and soil removal included
- Absolute Fixed Price before contract