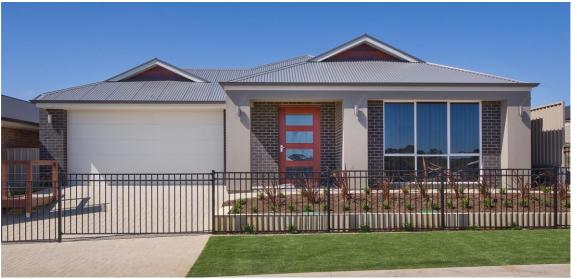

## THE MCLAREN

Lot 88 Wilton Court Mt.Barker Aston Hills Development

- Façade as shown
- Sovereign Specification
- 2.7m ceilings
- Stainless Steel Appliances
- Ducted Reverse Cycle Air Conditioning
- Floor Coverings
- Floor to ceiling tiling to Ensuite
- Instantaneous Gas HWS
- Includes Allowances for Footings
- All Development Encumbrances Included