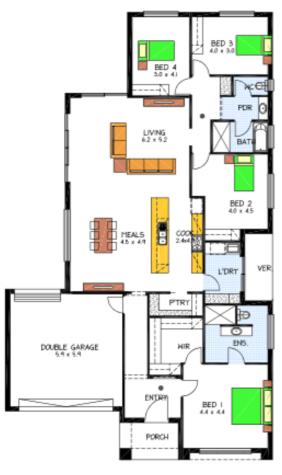

## THE MCLAREN

Lot 88 Wilton Court Mt.Barker Aston Hills Development

- Façade as shown
- Sovereign Specification
- 2.7m ceilings
- Stainless Steel Appliances
- Ducted Reverse Cycle Air Conditioning
- Floor Coverings
- Floor to ceiling tiling to Ensuite
- Instantaneous Gas HWS
- Includes Allowances for Footings
- All Development Encumbrances Included