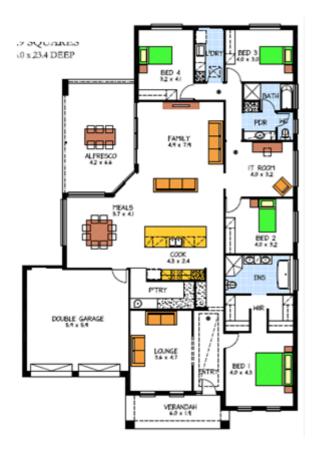

## House & Land Package

#### **THE ROCKLEIGH**

#### Lot 85 Wilton Court Mount Barker Aston Hills Development

- Façade as shown
- Sovereign Specification
- 2.7m ceilings
- Stainless Steel Appliances
- Ducted Reverse Cycle Air Conditioning
- Floor Coverings
- Floor to ceiling tiling to Ensuite
- Instantaneous Gas HWS
- Butlers Pantry
- Alfresco
- Includes allowances for Footings
- All Development Encumbrances Included

# PACKAGE FROM: \$538,000

Disclaimer: All care has been taken in the preparation of this material. No responsibility is taken for any errors or omissions. Details are subject to change without notification. Images for illustration purposes only. E&EO.