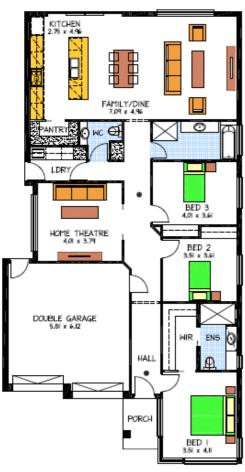

## Lot14 Clover Court The Lodge Mount Barker

- 2.7m high ceilings.
- 25-degree roof pitch.
- Stainless steel appliances.
- Insulation & built in robes.
- Linen storage cupboards.
- Overhead cupboards in kitchen
- Allowance for above standard footings/site works.
- To suit your needs, options available to change the floor plan and front façade.
- Turnkey options available.