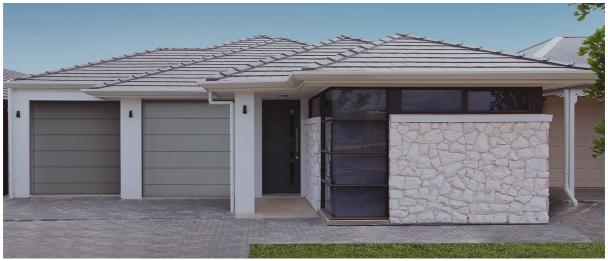

## THE BRIGHTON

## Lot14 Clover Court The Lodge Mount Barker

- 2.7m high ceilings.
- 25-degree roof pitch.
- Stainless steel appliances.
- Insulation & built in robes.
- Linen storage cupboards.
- Overhead cupboards in kitchen
- Allowance for above standard footings/site works.
- To suit your needs, options available to change the floor plan and front façade.
- Turnkey options available.