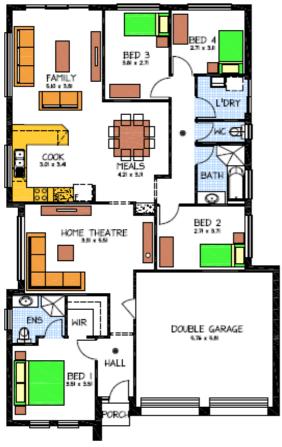

## THE ENVOY

- 4 Bedrooms, Ensuite and Bathroom
- 2 Living areas (Home Theatre)
- WIR and Robes to all Bedrooms
- 2.7 Ceilings, Double Garage
- NBN Package, 2 x 2400 Panel Lift Doors
- M Class Footings, R2 & R4 Insulation
- Reverse Cycle Air-Conditioning
- Floor coverings
- Driveway, paths, Stormwater system and rain water tank
- Package allows Individual design changes and materials, options for facade features, alfresco, pantry addition and upgraded appliances during selections