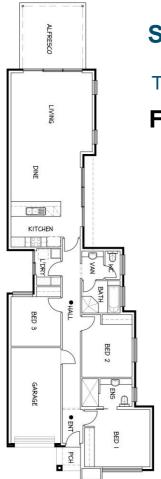

## **FIXED PRICE PACKAGE**

- 3 Bedroom including Robes
- Large ensuite with 1.9m vanity & 1.7m shower
- Alfresco with stacker doors
- 3-way Bathroom
- Galley Kitchen
- Large Open Plan Living, Dine and Kitchen
- Auto Roller Door to Single Garage
- Architectural Facade
- TV antenna and downlights
- Land size 311.5m<sup>2</sup>
- House size 169.8m<sup>2</sup>