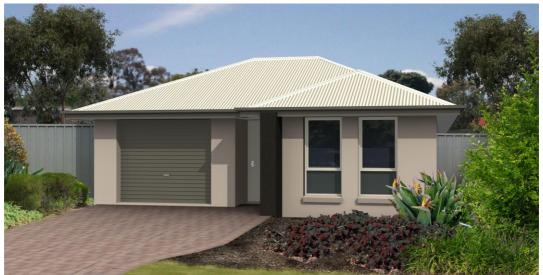

## THE MARDEN

Lot 300, Northfield Address available on request.

## This package includes:

- 2.7m high ceilings
- Westinghouse kitchen appliances
- Healthy allowance for above standard footings
- WIR to bed 1 & Sliding robes to bed 2 & 3
- Softclose drawers throughout
- Linen and pantry cupborads as per plan
- Overhead cupboards in kitchen
- Brick front which can be upgraded to render
- Rossdale Homes quality assurance
- 100% Fixed Price contract
- Call today for more details