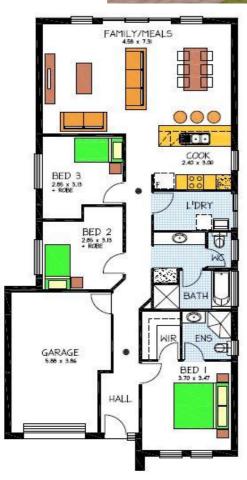

## This package includes:

- 2.7m high ceilings
- Westinghouse kitchen appliances
- Healthy allowance for above standard footings
- WIR to bed 1 & Sliding robes to bed 2 & 3
- Softclose drawers throughout
- Linen and pantry cupborads as per plan
- Overhead cupboards in kitchen
- Brick front which can be upgraded to render
- Rossdale Homes quality assurance
- 100% Fixed Price contract
- Call today for more details