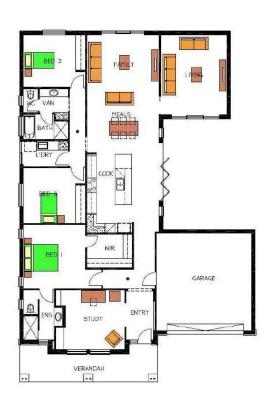

## Lot 37 Onkaparinga Rise

This package includes:

- Rossdale Homes Aldgate split level design built to Select Specifications
- 2700mm ceilings
- Front elevation with rendered and painted quoins and base course as per illustration
- Double garage with 5m wide automatic Panel Lift door and internal access into home
- All services including NBN ready
- All cabinetry is included with overhead cupboards to kitchen, built in robes to Bedrooms 2 & 3 and all laundry and linen cupboards
- Quality Westinghouse appliances including retracta range-hood
- Instantaneous hot water system
- · Ceiling and external wall insulation is all taken care of
- All siteworks including above standard footings and excess soil removal is included
- 2,500 Litre slimline rainwater tank plumbed to WC
- Absolute FIXED PRICE CONTRACT