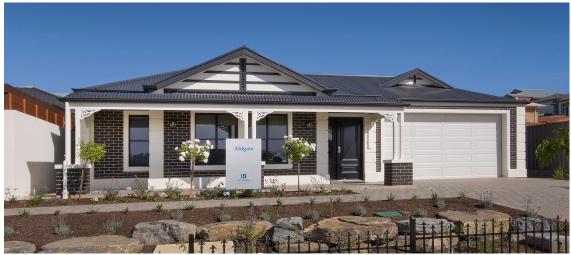

## THE ALDGATE

## Lot 37 Onkaparinga Rise

This package includes:

- Rossdale Homes Aldgate split level design built to Select Specifications
- 2700mm ceilings
- Front elevation with rendered and painted quoins and base course as per illustration
- Double garage with 5m wide automatic Panel Lift door and internal access into home
- All services including NBN ready
- All cabinetry is included with overhead cupboards to kitchen, built in robes to Bedrooms 2 & 3 and all laundry and linen cupboards
- Quality Westinghouse appliances including retracta range-hood
- Instantaneous hot water system
- · Ceiling and external wall insulation is all taken care of
- All siteworks including above standard footings and excess soil removal is included
- 2,500 Litre slimline rainwater tank plumbed to WC
- Absolute FIXED PRICE CONTRACT