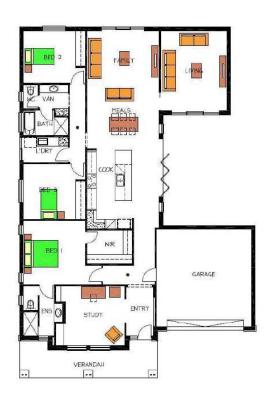

## Lot 37 Onkaparinga Rise

This package includes:

- Rossdale Homes Aldgate split level design built to Select Specifications
- 2700mm ceilings
- Front elevation with rendered and painted quoins and base course as per illustration
- Double garage with 5m wide automatic Panel Lift door and internal access into home
- All services including NBN ready
- All cabinetry is included with overhead cupboards to kitchen, built in robes to Bedrooms 2 & 3 and all laundry and linen cupboards
- Quality Westinghouse appliances including retracta range-hood
- Instantaneous hot water system
- · Ceiling and external wall insulation is all taken care of
- All siteworks including above standard footings and excess soil removal is included
- 2,500 Litre slimline rainwater tank plumbed to WC
- Absolute FIXED PRICE CONTRACT