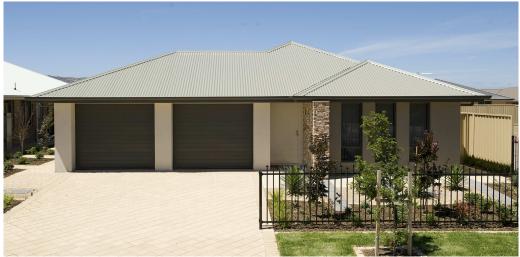

## THE KYTON Lots 15 Onkaparinga Rise

## This package includes:

- Rossdale Homes Kyton 147 design built to Select Specifications
- Front elevation is rendered and painted incl. 2 colours along with feature Rusitc Bookleaf Stack Stone to brick pier
- Double Garage with automatic roller doors and internal access
- All services are included along with NBN ready.
- All cabinetry is included with overhead cupboards to Kitchen, built in robe to Bedroom 3 and all Laundry and linen cupboards
- Quality Westinghouse appliances including retracta range-hood
- Instantaneous hot water system
- Ceiling, external and internal wall insulation is all taken care of
- All siteworks including above standard footings and excess soil removal is included
- 2,500 litre slimline rainwater tank plumbed to WC
- Absolute FIXED PRICE CONTRACT