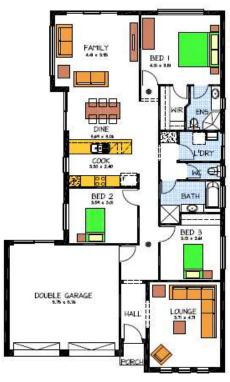

## THE KYTON Lots 15 Onkaparinga Rise

## This package includes:

- Rossdale Homes Kyton 147 design built to Select Specifications
- Front elevation is rendered and painted incl. 2 colours along with feature Rusitc Bookleaf Stack Stone to brick pier
- Double Garage with automatic roller doors and internal access
- All services are included along with NBN ready.
- All cabinetry is included with overhead cupboards to Kitchen, built in robe to Bedroom 3 and all Laundry and linen cupboards
- Quality Westinghouse appliances including retracta range-hood
- Instantaneous hot water system
- Ceiling, external and internal wall insulation is all taken care of
- All siteworks including above standard footings and excess soil removal is included
- 2,500 litre slimline rainwater tank plumbed to WC
- Absolute FIXED PRICE CONTRACT