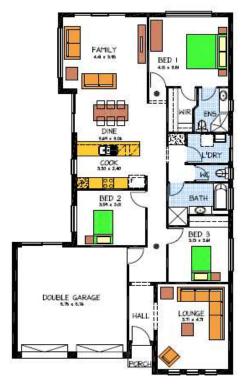

## THE KYTON Lots 30 Onkaparinga Rise This package includes:

- Rossdale Homes Kyton 147 design built to Select Specifications
- Front elevation is rendered and painted incl. 2 colours along with feature Rusitc Bookleaf Stack Stone to brick pier
- · Double Garage with automatic roller doors and internal access
- All services are included along with NBN ready.
- All cabinetry is included with overhead cupboards to Kitchen, built in robe to Bedroom 3 and all Laundry and linen cupboards
- · Quality Westinghouse appliances including retracta range-hood
- · Instantaneous hot water system
- Ceiling, external and internal wall insulation is all taken care of
- All siteworks including above standard footings and excess soil removal is included
- 2,500 litre slimline rainwater tank plumbed to WC
- Absolute FIXED PRICE CONTRACT