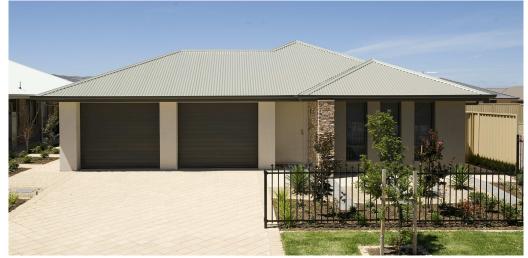

## THE KYTON Lots 30 Onkaparinga Rise This package includes:

- Rossdale Homes Kyton 147 design built to Select Specifications
- Front elevation is rendered and painted incl. 2 colours along with feature Rusitc Bookleaf Stack Stone to brick pier
- · Double Garage with automatic roller doors and internal access
- All services are included along with NBN ready.
- All cabinetry is included with overhead cupboards to Kitchen, built in robe to Bedroom 3 and all Laundry and linen cupboards
- · Quality Westinghouse appliances including retracta range-hood
- · Instantaneous hot water system
- Ceiling, external and internal wall insulation is all taken care of
- All siteworks including above standard footings and excess soil removal is included
- 2,500 litre slimline rainwater tank plumbed to WC
- Absolute FIXED PRICE CONTRACT