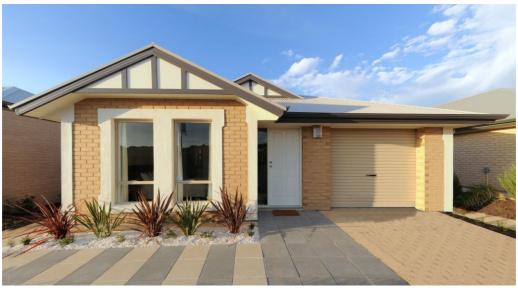

## OAKDEN 106 Lot 28 Onkaparinga Rise

## This package includes:

- Rossdale Homes Oakden 106 design built to Select Specifications
- Front elevation Includes rendered and painted quoins as illustrated
- Automatic roller door to single garage with internal access into home
- All services including NBN ready
- All cabinetry is included with overhead cupboards to kitchen, built in robes to all bedrooms plus laundry and linen cupboards
- Quality Westinghouse appliances
- Instantaneous hot water system
- Ceiling, external and internal wall insulation is all taken care of
- All siteworks including above standard footings and excess soil removal is included
- 3,500 litre slimline rainwater tank plumbed to WC
- Absolute FIXED PRICE CONTRACT