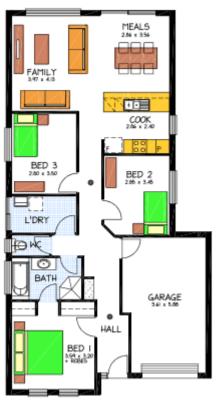

## OAKDEN 106 Lot 28 Onkaparinga Rise

## This package includes:

- Rossdale Homes Oakden 106 design built to Select Specifications
- Front elevation Includes rendered and painted quoins as illustrated
- Automatic roller door to single garage with internal access into home
- All services including NBN ready
- All cabinetry is included with overhead cupboards to kitchen, built in robes to all bedrooms plus laundry and linen cupboards
- Quality Westinghouse appliances
- Instantaneous hot water system
- Ceiling, external and internal wall insulation is all taken care of
- All siteworks including above standard footings and excess soil removal is included
- 3,500 litre slimline rainwater tank plumbed to WC
- Absolute FIXED PRICE CONTRACT