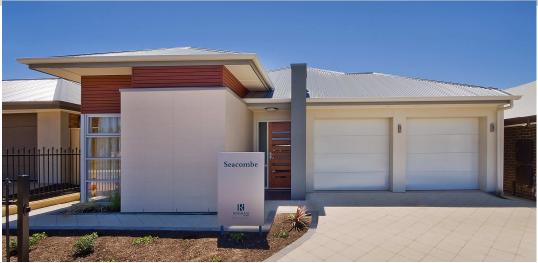

## THE SEACOMBE Lot 13 Onkaparinga Rise

## This package includes:

- Rossdale Homes Seacombe design built to Sovereign Specifications
- 4 Bedroom family home with Home Theatre
- Front elevation with feature tiled wall, feature front door and render
- 2.7m ceilings to home with 3m ceilings to Master bedroom & Ensuite
- Double garage with automatic roller doors and internal access
- All services are included along with NBN ready
- All cabinetry including overhead cupboards to Kitchen, built in robes to Master Bedroom, Bedrooms 2 & 3, all Laundry & linen cupboards
- Quality Westinghouse appliances with retracta range-hood
- Instantaneous hot water system
- Ceiling, external and internal wall insulation is all taken care of
- All siteworks including above standard footings and excess soil removal is included
- 2,500litre slimline rainwater tank plumbed to WC
- Absolute FIXED PRICE CONTRACT