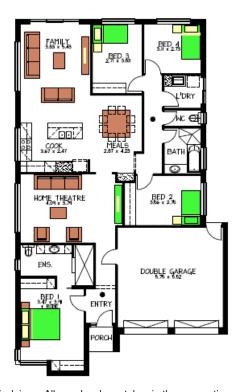

## This package includes:

- Rossdale Homes Seacombe design built to Sovereign Specifications
- 4 Bedroom family home with Home Theatre
- Front elevation with feature tiled wall, feature front door and render
- 2.7m ceilings to home with 3m ceilings to Master bedroom & Ensuite
- Double garage with automatic roller doors and internal access
- All services are included along with NBN ready
- All cabinetry including overhead cupboards to Kitchen, built in robes to Master Bedroom, Bedrooms 2 & 3, all Laundry & linen cupboards
- Quality Westinghouse appliances with retracta range-hood
- Instantaneous hot water system
- Ceiling, external and internal wall insulation is all taken care of
- All siteworks including above standard footings and excess soil removal is included
- 2,500litre slimline rainwater tank plumbed to WC
- Absolute FIXED PRICE CONTRACT