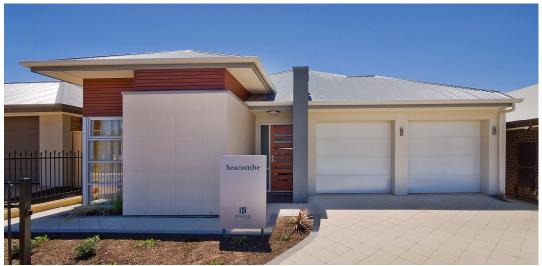

## THE SEACOMBE Lots 22 Onkaparinga Rise

## This package includes:

- Rossdale Homes Seacombe split level design built to Sovereign Specifications
- 4 Bedroom family home with Home Theatre
- Front elevation with feature tiled wall, feature front door and render
- 2.7m ceilings to home with 3m ceilings to Master bedroom & Ensuite
- Double garage with automatic roller doors and internal access
- All services are included along with NBN ready
- All cabinetry including overhead cupboards to Kitchen, built in robes to Master Bedroom, Bedrooms 2 & 3, all Laundry & linen cupboards
- Quality Westinghouse appliances with retracta range-hood
- Instantaneous hot water system
- Ceiling, external and internal wall insulation is all taken care of
- All siteworks including above standard footings and excess soil removal is included
- 2,500litre slimline rainwater tank plumbed to WC
- Absolute FIXED PRICE CONTRACT