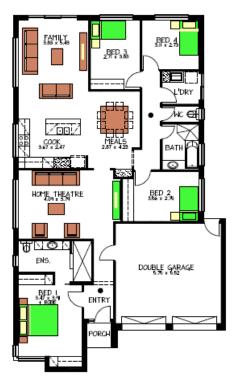

## This package includes:

- Rossdale Homes Seacombe split level design built to Sovereign Specifications
- 4 Bedroom family home with Home Theatre
- Front elevation with feature tiled wall, feature front door and render
- 2.7m ceilings to home with 3m ceilings to Master bedroom & Ensuite
- Double garage with automatic roller doors and internal access
- All services are included along with NBN ready
- All cabinetry including overhead cupboards to Kitchen, built in robes to Master Bedroom, Bedrooms 2 & 3, all Laundry & linen cupboards
- Quality Westinghouse appliances with retracta range-hood
- Instantaneous hot water system
- Ceiling, external and internal wall insulation is all taken care of
- All siteworks including above standard footings and excess soil removal is included
- 2,500litre slimline rainwater tank plumbed to WC
- Absolute FIXED PRICE CONTRACT