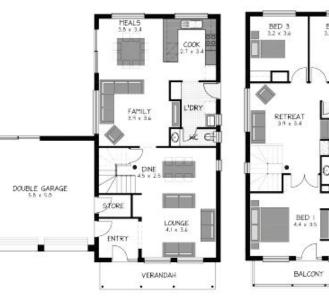

### This package includes:

- 402m2 of benched and retained land
- Rossdale Homes Gilbert Terrace plan built to Sovereign
  Specifications
- Multiple living zones- Family, Meals, Dine, Retreat
- 3 well sized bedrooms, Master with large walk behind robe & built in robes to all other bedrooms
- Verandah and Balcony
- Double Garage with 2 automatic roller doors and internal access
- Healthy footings allowance with all excess soil removed from site
- · Ceiling and external walls are all insulated
- 25 Year Structural Warranty for peace of mind
- 100% Absolute Fixed Price Contract with no hidden costs