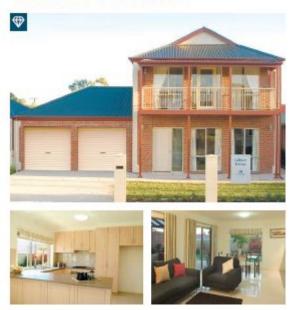

# **Onkaparinga Views Estate**

3 Bed, 2 Bath, Multiple Living Zones

# House & Land Package

## **Gilbert Terrace**

WE E

ENS.

MIR

#### Lot 20 Noble Road Onkaparinga Views Estate

### This package includes:

- 402m2 of benched and retained land
- Rossdale Homes Gilbert Terrace plan built to Sovereign
  Specifications
- Multiple living zones- Family, Meals, Dine, Retreat
- 3 well sized bedrooms, Master with large walk behind robe & built in robes to all other bedrooms
- Verandah and Balcony
- Double Garage with 2 automatic roller doors and internal access
- Healthy footings allowance with all excess soil removed from site
- · Ceiling and external walls are all insulated
- 25 Year Structural Warranty for peace of mind
- 100% Absolute Fixed Price Contract with no hidden costs