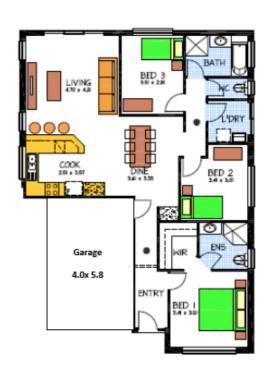

## This package includes:

- 350m2 of land in the new Grandview Estate development
- Rossdale Homes popular Bolero design built to Select Specifications
- 3 good sized bedrooms, Master bedroom with Walk in Robe & Ensuite
- large single garage with Automatic roller door and internal access into home
- Insulation to ceilings and external walls
- Quality Westinghouse appliances to Kitchen with Retracta Rangehood built into overhead cupboards
- Robes to all bedrooms
- Wind Zone requirements
- · Insulation to external walls and ceiling in living areas
- NBN connection provision
- 2500l Rain water tank and connection
- · Generous footings allowance with all excess soil removed from site
- Stormwater with disposal system plumbed to the street
- · Perimeter paths and driveway
- · Front elevation rendered and painted
- 100% Absolute Fixed Price Contract
- 25 Year Structural Warranty
- 100% Fixed Price Contract with no hidden costs