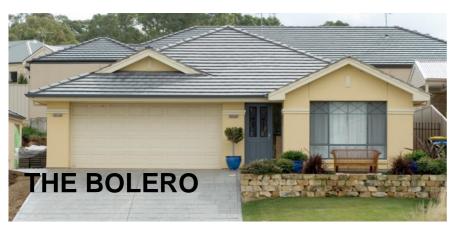

Lot 25 Grandview Estate
Port Noarlunga

**PACKAGE FROM:** \$399,000

## This package includes:

- 350m2 of land in the new Grandview Estate development
- Rossdale Homes popular Bolero design built to Select Specifications
- 3 good sized bedrooms, Master bedroom with Walk in Robe & Ensuite
- large single garage with Automatic roller door and internal access into home
- Insulation to ceilings and external walls
- Quality Westinghouse appliances to Kitchen with Retracta Rangehood built into overhead cupboards
- Robes to all bedrooms
- Wind Zone requirements
- · Insulation to external walls and ceiling in living areas
- NBN connection provision
- 2500l Rain water tank and connection
- · Generous footings allowance with all excess soil removed from site
- Stormwater with disposal system plumbed to the street
- · Perimeter paths and driveway
- · Front elevation rendered and painted
- 100% Absolute Fixed Price Contract
- 25 Year Structural Warranty
- 100% Fixed Price Contract with no hidden costs