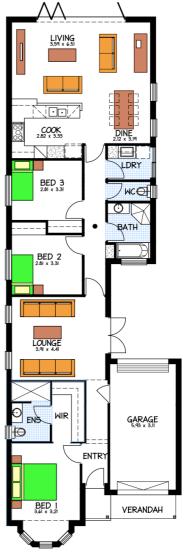

## This package includes:

- Total site area is 319sqm with 9.7m frontage
- Davenport Terrace Design to Rossdale's Sovereign Specification (total house area:167.5sqm)
- Smart design Including bedrooms and 4 living areas and home theatre
- 2.7m ceiling height to both floors
- Front loader garage and internal access
- ENS and WIR to Bed 1
- Instantaneous Hot Water System
- NBN ready
- Upgraded 900mm wide kitchen wares
- Dishwasher
- · Standard footings allowance
- Ducted reverse cycle air conditioning system
- Fully floor covering
- · Letter box and clothing lines ready
- Fixed Price Quotation Including engineers footing report before signing contract
- 25 Year Structural Warranty
- Easy finance
- Show home is available for inspection
- Other designs available