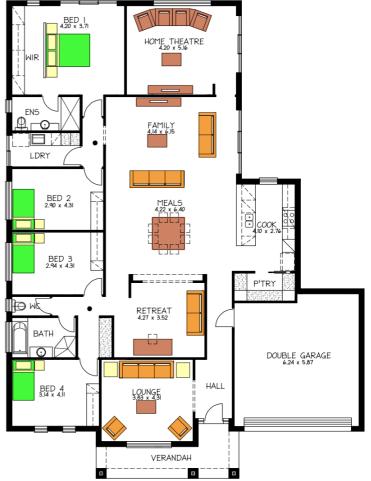

### This package includes:

- Total site area is 638sqm with 19.41m frontage
- Toorak Design to Rossdale's Sovereign Specification (total house area:291.36sqm)
- Smart design Including 4 bedrooms and 4 living areas and home theatre
- 2.7m ceiling height to both floors
- Front loader garage and internal access
- WIP to Kitchen
- Instantaneous Hot Water System
- NBN ready
- Upgraded 900mm wide kitchen wares
- Dishwasher
- Standard footings allowance
- Panel-lift garage door with remote control
- Ducted reverse cycle air conditioning system
- Fully floor covering
- Letter box and clothing lines ready
- Fixed Price Quotation Including engineers footing report before signing contract
- 25 Year Structural Warranty
- Easy finance
- Show home is available for inspection
- Other designs available