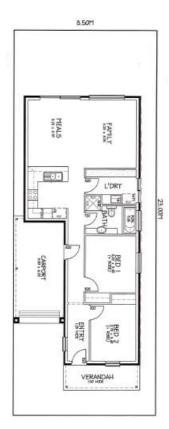

#### Lot 87 Boardwalk Dr, Paralowie

Two bedroom home with 1 bathroom and a large open plan kitchen, meals and family area.

#### This package includes:

- -Rossdale's Select Specification
- -2700mm high ceilings (9ft)
- -Feature façade including render
- -Bullnose verandah
- -Encumbrance requirements
- -Auto roller door
- -Overhead cupboard to kitchen
- -Robes to beds 1 & 2
- -Fixed footings