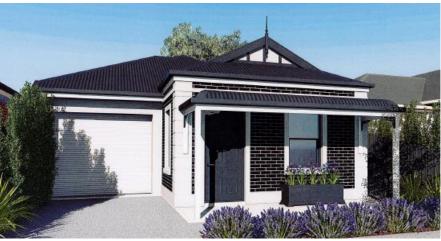

#### Lot 87 Boardwalk Dr, Paralowie

Two bedroom home with 1 bathroom and a large open plan kitchen, meals and family area.

#### This package includes:

- -Rossdale's Select Specification
- -2700mm high ceilings (9ft)
- -Feature façade including render
- -Bullnose verandah
- -Encumbrance requirements
- -Auto roller door
- -Overhead cupboard to kitchen
- -Robes to beds 1 & 2
- -Fixed footings