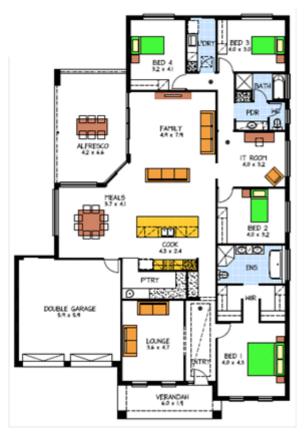

## This package includes:

- Façade as image
- Generous footing allowance (subject to final engineering report)
- 2.7m high ceilings.
- 25-degree roof pitch.
- Stainless steel appliances.
- Insulation & built In robes.
- Linen storage cupboards.
- Overhead cupboards and many more. Options available to change the floor plan and front façade, to suit your needs.
- Turnkey options also available