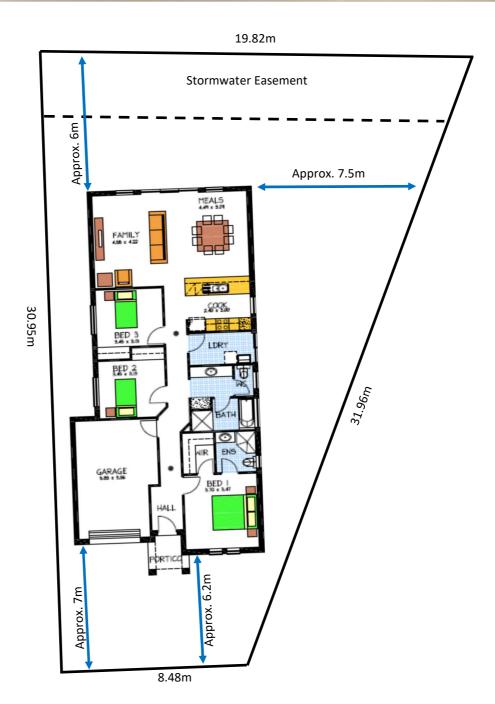

## THE MARDEN

Allotment 97 Rosewood Avenue, Elizabeth North (Rosewood Grove Development)

## This package includes:

- 3 Bedrooms (WIR to Master)
- Modern Kitchen overlooking Spacious Family/Meals
- Overhead cupboards and Retractable Rangehood
- Separate Laundry
- Reverse cycle Split System
- Carpet and floor coverings throughout
- Remote control to roller door
- Rainwater Tank and Stormwater connected to Street
- Concrete Driveway and Perimeter Paths
- Termimesh Perimeter System
- Footings Allowance
- And much more

(Optional Portico Shown)

PACKAGE FROM: \$263,421

HOME: \$164,421 LAND: \$99,000

Dis-

claimer: All care has been taken in the preparation of this material. No responsibility is taken for any errors or omissions. Details are subject to change without notification. Images for

## House & Land Package

Disclaimer: All care has been taken in the preparation of this material. No responsibility is taken for any errors or omissions. Details are subject to change without notification. Images for illustration purposes only. **THIS SITING IS NOT TO SCALE AND SHOULD BE USED AS A GUIDE ONLY**. E&EO.