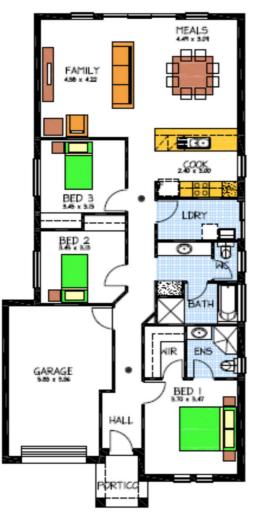

## This package includes:

- 3 Bedrooms (WIR to Master)
- Modern Kitchen overlooking Spacious Family/Meals
- Overhead cupboards and Retractable Rangehood
- Separate Laundry
- Reverse cycle Split System
- Carpet and floor coverings throughout
- Remote control to roller door
- Rainwater Tank and Stormwater connected to Street
- Concrete Driveway and Perimeter Paths
- Termimesh Perimeter System
- Footings Allowance
- And much more

(Optional Portico Shown)

PACKAGE FROM: \$263,421

HOME: \$164,421 LAND: \$99,000

Dis-

claimer: All care has been taken in the preparation of this material. No responsibility is taken for any errors or omissions. Details are subject to change without notification. Images for