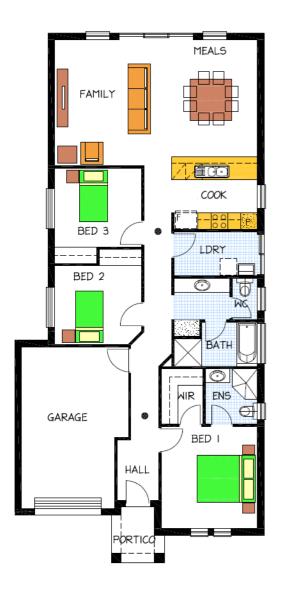

## This package includes:

- 2.7m high ceilings throughout
- Open plan living
- Three large bedrooms
- Carpet and timber laminate floor coverings
- Rendered façade as per image
- Stormwater connection
- Concrete paving to driveway and perimeter of house
- Soft close joinery throughout
- Torrens Title
- Fully detached dwelling on 341sq meters of land
- Purchase off the plan and only pay stamp duty on the land