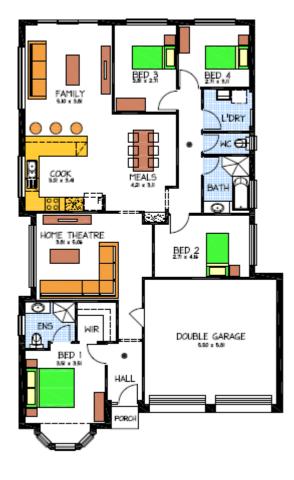

#### • H&L PACKAGE

- Sovereign Specification
- 2.7H ceilings
- NBN Included
- Front render Included
- Healthy allowance for footings
- Bay window feature to façade with render
- Panel Lift doors Included
- Aluminuim windows to front
- Insulation to External Walls and Roof
- Built In Robes Included to bedrooms
- Services
- Stainless Steel Appliances
- Custom options to add value to block
- Call me today to review the Specification and Inclusions