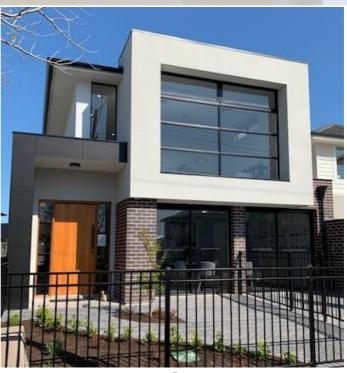

## Lot 48 Ramsay Ave, Seacombe Gardens This package includes:

- Large three bedroom home
- Alfresco under main roof
- 2700 ceilings throughout
- Ensuite and walk in robe to Bed 1
- Soft Close joinery throughout
- Westinghouse appliances
- Walk In pantry
- Façade as per image
- Floor coverings throughout
- Generous footings allowance
- 443sq meter of land
- Four Bedroom option available