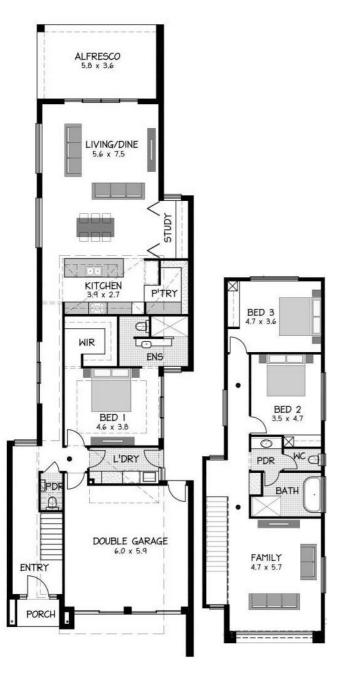

## Lot 48 Ramsay Ave, Seacombe Gardens This package includes:

- Large three bedroom home
- Alfresco under main roof
- 2700 ceilings throughout
- Ensuite and walk in robe to Bed 1
- Soft Close joinery throughout
- Westinghouse appliances
- Walk In pantry
- Façade as per image
- Floor coverings throughout
- Generous footings allowance
- 443sq meter of land
- Four Bedroom option available