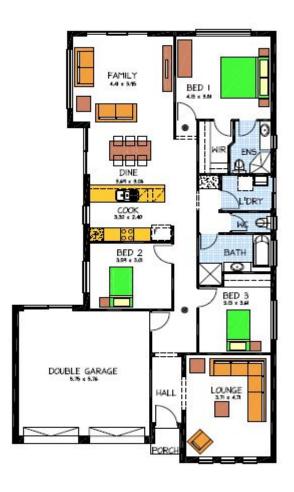

## This package includes:

- 377m2 of land in the popular Seaford Meadows Estate
- Rossdale Homes Kyton design built to Select Specifications
- Wind & Corrosion Zone requirements
- Reclaimed water as required by developer
- Healthy footings allowance with all excess soil removed from site
- Stormwater disposal system plumbed to the street
- · Perimeter paths and driveway
- Flooring to home with carpet to all bedrooms and lounge and vinyl throughout main living areas
- Auto Roller doors to Garage with internal access into home
- Front elevation to be rendered and painted excluding engaged brick pier as feature
- 100% Absolute Fixed Price Contract