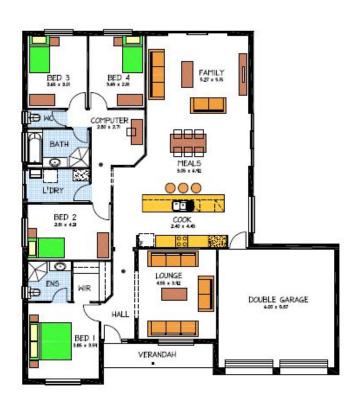

## This package includes:

- 540m2 of land in the popular Seaford Heights Estate
- Rossdale Homes Verdun design built to Select Specifications
- Double Garage with Automatic roller doors and internal access into your new home
- Open plan design with 4 well sized bedrooms
- Master Bedroom with Walk in Robe & Ensuite
- Formal Lounge overlooking front Verandah
- Front elevation rendered and painted
- Reclaimed water as required in this development
- Instantaneous hot water system
- Galley Kitchen with quality Westinghouse appliances and Retracta Rangehood set in Overhead cupboards
- Healthy Footings allowance with excess soil removed from site
- 25 Year Structural Warranty
- 100% Fixed Price Contract with no hidden costs