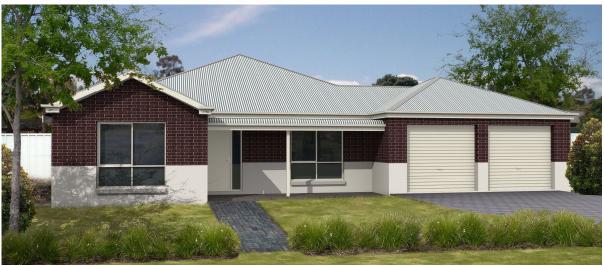

## THE VERDUN

## This package includes:

- 540m2 of land in the popular Seaford Heights Estate
- Rossdale Homes Verdun design built to Select Specifications
- Double Garage with Automatic roller doors and internal access into your new home
- Open plan design with 4 well sized bedrooms
- Master Bedroom with Walk in Robe & Ensuite
- Formal Lounge overlooking front Verandah
- Front elevation rendered and painted
- Reclaimed water as required in this development
- Instantaneous hot water system
- Galley Kitchen with quality Westinghouse appliances and Retracta Rangehood set in Overhead cupboards
- Healthy Footings allowance with excess soil removed from site
- 25 Year Structural Warranty
- 100% Fixed Price Contract with no hidden costs