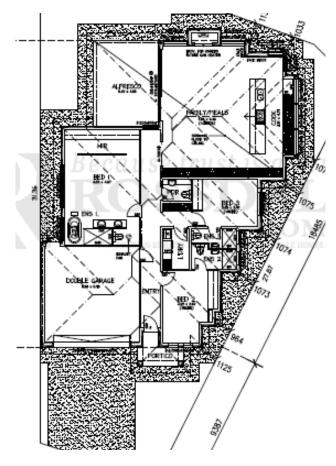

## This package includes:

- Rossdale "Sovereign" Specification
- Ensuites to all Bedrooms!
- Walk Behind WIR in Main Bedroom
- Entertainers Dream with 3m high ceilings to living area and exceptionally long island bench facing Alfresco
- Ducted Aircon with zone control
- Stormwater connections
- Generous footing allowance
- Stainless steel appliances
- Automated Panel lift garage doors
- Insulation to ceilings and external walls
- Instantaneous hot water service
- Concrete Driveway
- Generous Footings allowance
- Full design changes and personalised selections
- Absolute Fixed Price contract guaranteed upon preliminaries